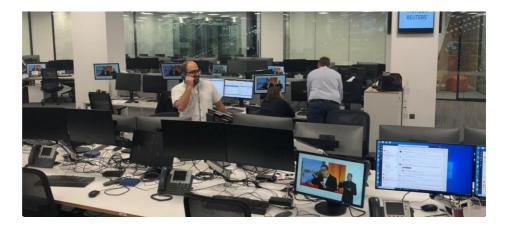

## **IPTV** at Reuters

In 2020 Reuters moved their London Docklands headquarters at Canary Wharf and engaged Netvue to install, configure and commission their new IPTV system.

Reuters have used IPTV since 2004 to distribute live broadcast TV in their newsroom, and for their new headquarters IPTV was integrated into the broadcast video infrastructure as well as being shown throughout their offices. The broadcast integration allows IPTV channels to be used as sources into the studios, and allows studio outputs to be viewed on the IPTV system.