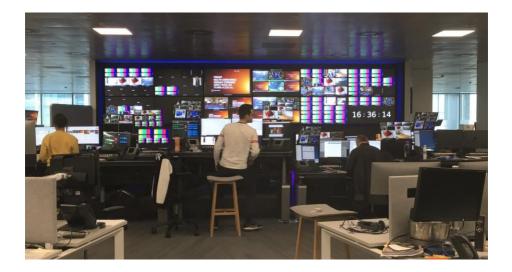

## **IPTV** at Reuters

In 2020 Reuters moved their London Docklands headquarters at Canary Wharf and engaged Netvue to install, configure and commission their new IPTV system.

Reuters have used IPTV since 2004 to distribute live broadcast TV in their newsroom, and for their new headquarters IPTV was integrated into the broadcast video infrastructure as well as being shown throughout their offices. The broadcast integration allows IPTV channels to be used as sources into the studios, and allows studio outputs to be viewed on the IPTV system.